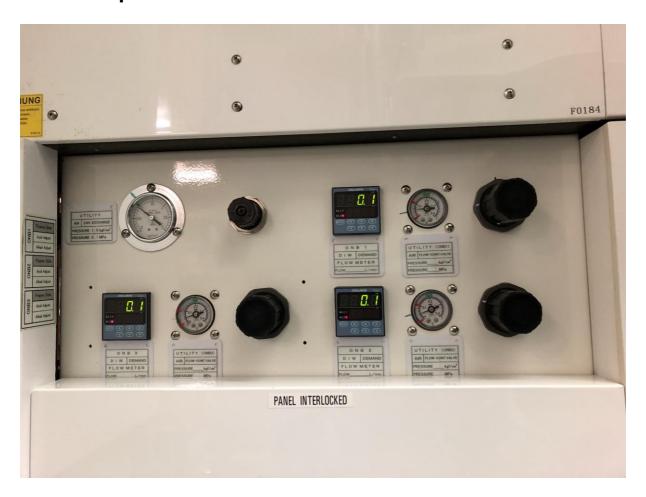

### THIN FILM WAFER STRESS MEASUREMENT SYSTEM

| Manufacturer        | DNS        |
|---------------------|------------|
| Model               | FS-820L    |
| Description         | Wet Bench  |
| Other information   |            |
| Year of manufacture |            |
| Serial number       | 58630-0184 |
| Wafer size          | 6"         |
| Condition           | Used       |
| Number of Units     | 1          |
| Product description |            |
| Power facility      |            |