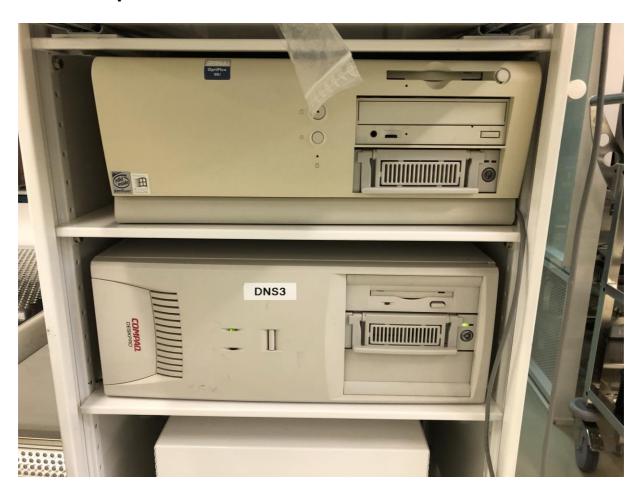

### THIN FILM WAFER STRESS MEASUREMENT SYSTEM

| Manufacturer        | DNS        |
|---------------------|------------|
| Model               | FS-820L    |
| Description         | Wet Bench  |
| Other information   |            |
| Year of manufacture |            |
| Serial number       | 58630-0184 |
| Wafer size          | 6"         |
| Condition           | Used       |
| Number of Units     | 1          |
| Product description |            |
| Power facility      |            |