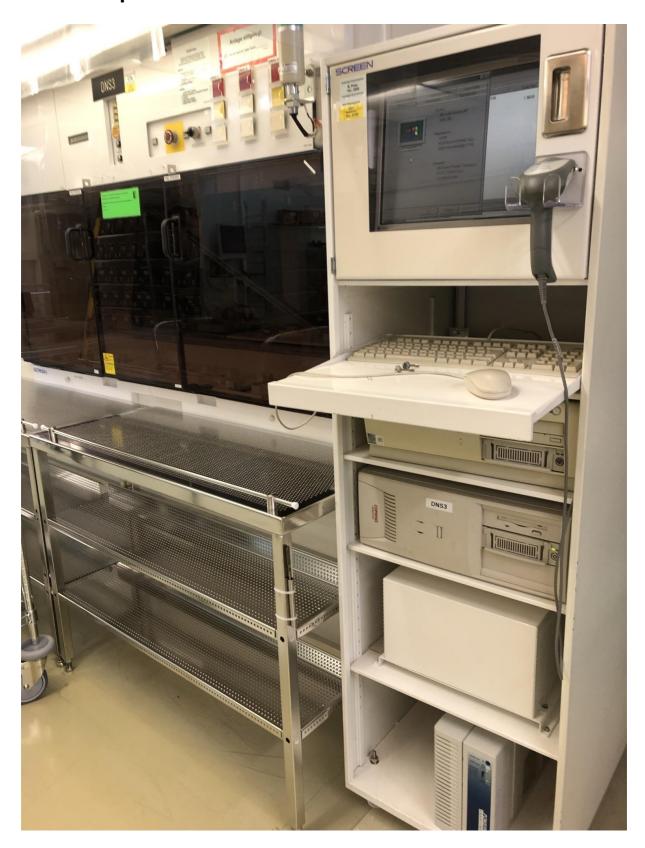

### THIN FILM WAFER STRESS MEASUREMENT SYSTEM

| Manufacturer        | DNS        |
|---------------------|------------|
| Model               | FS-820L    |
| Description         | Wet Bench  |
| Other information   |            |
| Year of manufacture |            |
| Serial number       | 58630-0184 |
| Wafer size          | 6"         |
| Condition           | Used       |
| Number of Units     | 1          |
| Product description |            |
| Power facility      |            |