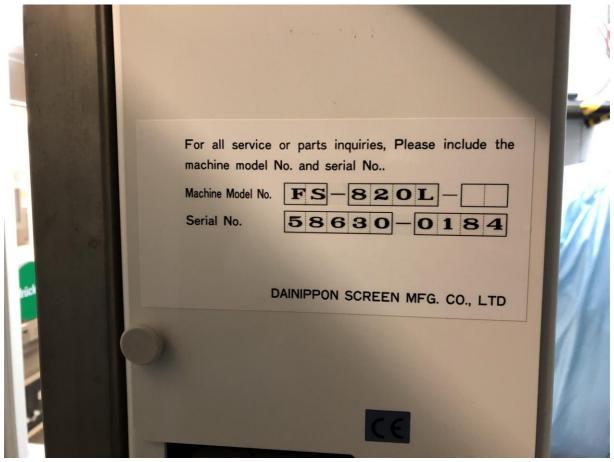

### THIN FILM WAFER STRESS MEASUREMENT SYSTEM

| Manufacturer        | DNS        |
|---------------------|------------|
| Model               | FS-820L    |
| Description         | Wet Bench  |
| Other information   |            |
| Year of manufacture |            |
| Serial number       | 58630-0184 |
| Wafer size          | 6"         |
| Condition           | Used       |
| Number of Units     | 1          |
| Product description |            |
| Power facility      |            |