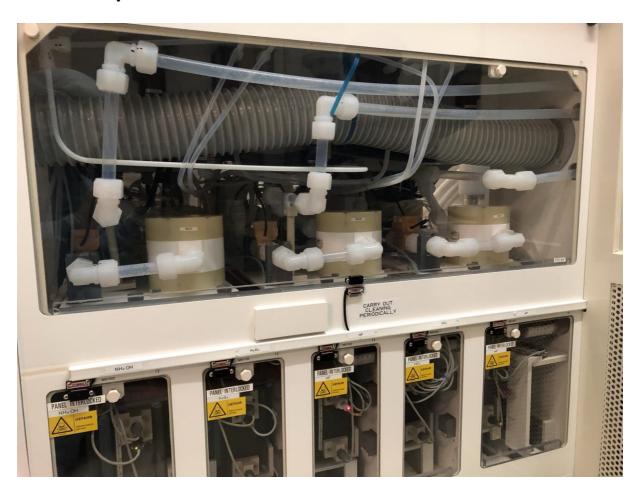

### THIN FILM WAFER STRESS MEASUREMENT SYSTEM

| Manufacturer        | DNS        |
|---------------------|------------|
| Model               | FS-820L    |
| Description         | Wet Bench  |
| Other information   |            |
| Year of manufacture |            |
| Serial number       | 58630-0184 |
| Wafer size          | 6"         |
| Condition           | Used       |
| Number of Units     | 1          |
| Product description |            |
| Power facility      |            |