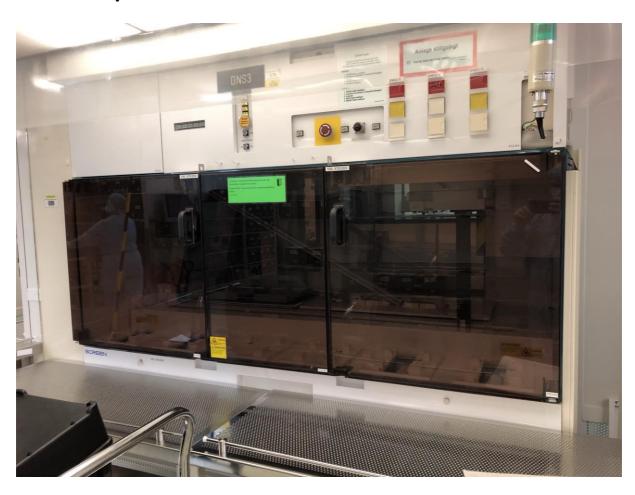

### THIN FILM WAFER STRESS MEASUREMENT SYSTEM

| Manufacturer        | DNS        |
|---------------------|------------|
| Model               | FS-820L    |
| Description         | Wet Bench  |
| Other information   |            |
| Year of manufacture |            |
| Serial number       | 58630-0184 |
| Wafer size          | 6"         |
| Condition           | Used       |
| Number of Units     | 1          |
| Product description |            |
| Power facility      |            |